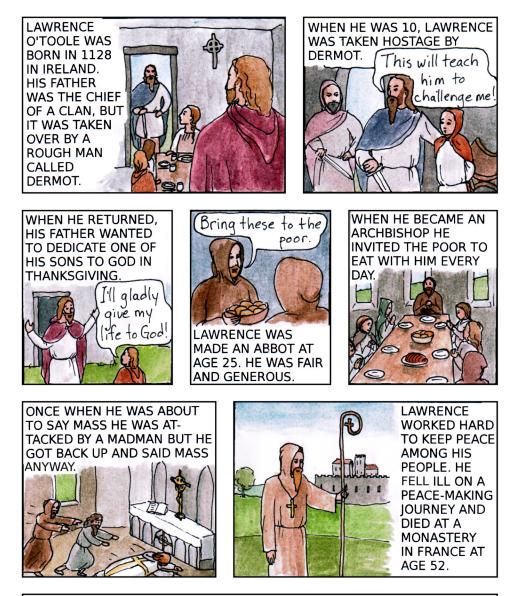

## Saínt Lawrence o'toole november 14

SAINT LAWRENCE O'TOOLE WAS GENEROUS AND MADE SAC-RIFICES TO KEEP PEACE BETWEEN KINGS AND NATIONS. GOD WANTS EVERYONE TO BE ABLE TO LIVE IN PEACE WITH EACH OTHER. SOMETIMES WE NEED TO MAKE SACRIFICES TO KEEP PEACE IN OUR FAMILIES AND WITH OUR FRIENDS. DO YOU?