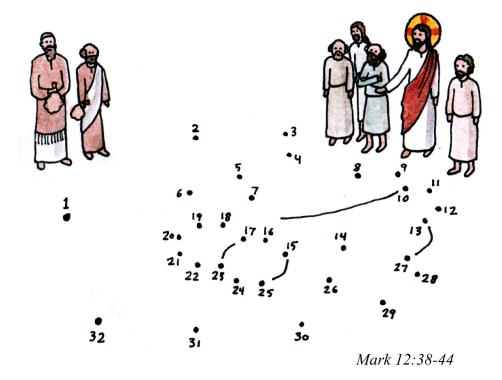

# The Kids' Bulletin

32nd Sunday in Ordinary Time November 10th, 2024

In today's Gospel reading Jesus saw a poor woman putting everything she had into the Temple treasury. How much was it? Connect the dots to find out!